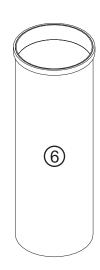

## **CEREAL DENSITY KIT**

1-base for measuring container

2-measuring container of 1 I volume

3-knife

4-ring

5-filling device

6-charging vessel