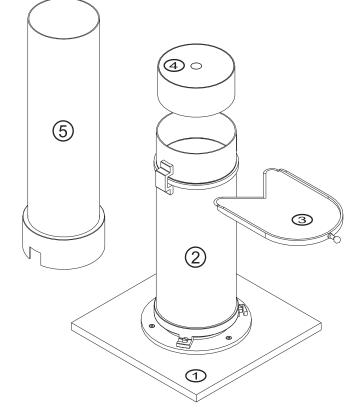

## **CEREAL DENSITY KIT**

1-base for measuring container

2-measuring container of 1 I volume

3-knife

4-ring

5-filling device

6-charging vessel