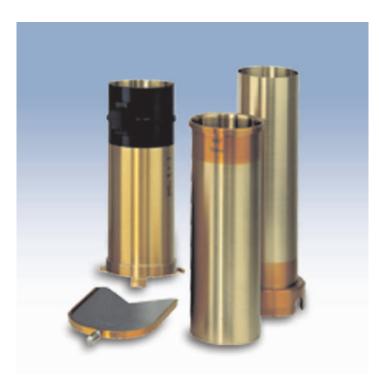

## **CEREAL DENSITY KIT**

This kit is designed for determination of density of cereals. Measurement of cereal density in loose state is performed with application of precise balance series WPX 4500/G and density kit for cereals. Density determination result is calculated automatically by balance software (in accordance to tables containing cereal density).

It is possible to determine the density of following cereal: wheat, oats, barley, rye.

Manufactured of brass, the density kit is additional equipment to a balance. Its volume is 1 liter.

The cereal density kit allows for determination of density according to norm: PN-73/R-74007.